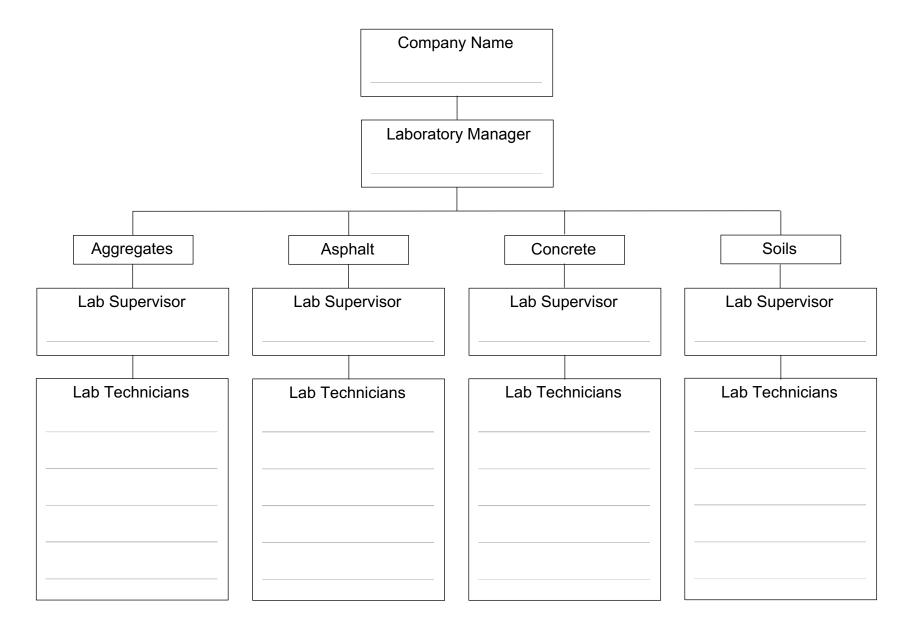

## **ORGANIZATION AND ORGANIZATIONAL POLICIES**

This section of the QM contains the following information:

- 1. The legal name and address of the laboratory.
- 2. The legal name and address (if different from item [1]) of the main office or owner company.
- 3. Any additional information to identify the organization with responsibility for the laboratory.
- 4. The ownership and management structure of the laboratory.
- 5. The organization chart of the laboratory, clearly showing relevant internal organizational components.

## **Organizational Chart**

This form revised on: \_\_\_\_\_ By: \_\_\_\_